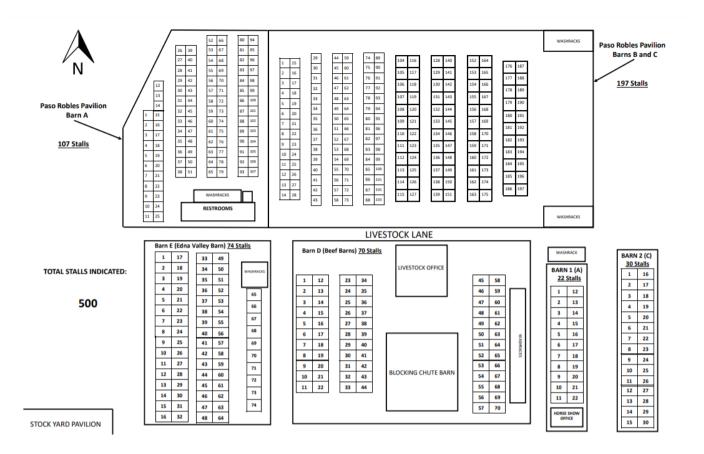

## Standard Parking Map

Please specify your desired stall location and we will do our best to satisfy your request (stalls in barns B and C will be set up only after barns 1, 2, A, D and E are full).